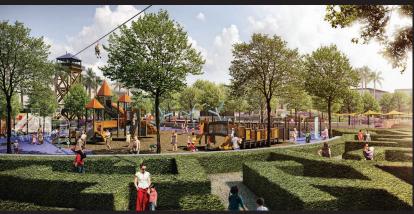

## AT THE CENTRE OF EVERYTHING WEST

Perfectly situated in the middle of West Cairo, AEON Towers cannot be a more convenient address; only steps away from a major shopping mall, an -8acre park and a vibrant catering and cultural scene.

### **LIFE AT CENTRAL WEST**

150,000 SQM of shopping and dining at Mall of Arabia just a few steps away from AEON Towers.

Spanning 8 acres under a canopy of trees, The Park will be one of Cairo's most beautiful parks, minutes from your doorstep.

#### **Project Amenities:**

- Outdoor leisure pool, kids pool & kids area.
- Outdoor multi-purpose court, tennis court
   & football pitch
- 800 meter jogging track
- Fenced dog park
- Outdoor communal seating area