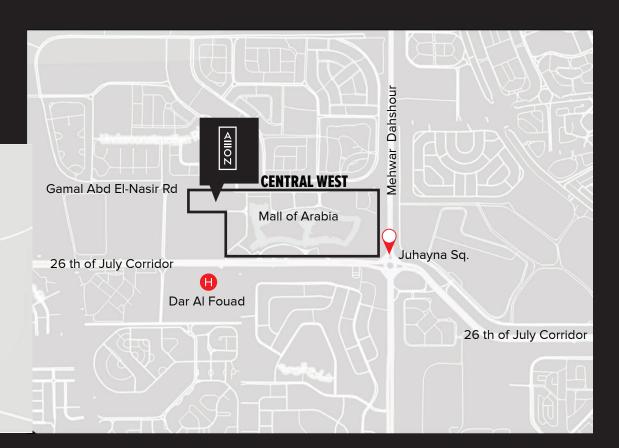

## AT THE CENTRE OF EVERYTHING WEST

Perfectly situated in the middle of West Cairo, AEON Towers cannot be a more convenient address; only steps away from a major shopping mall, an -8acre park and a vibrant catering and cultural scene.

### **LIFE AT CENTRAL WEST**

150,000 SQM of shopping and dining at Mall of Arabia just a few steps away from AEON Towers.

Spanning 8 acres under a canopy of trees, The Park will be one of Cairo's most beautiful parks, minutes from your doorstep.